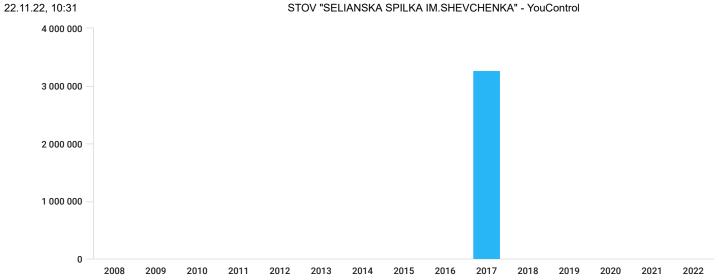

# Foreign economic activities\*

Important. These data can be obtained automatically directly to your accounting system. Find out more

EXPORT REVENUES

#### **EXPORT REVENUES IN 2017 Y.**

2017

| Country     | EXPORT REVENUES       | Contractors (quantity) | Operations<br>(quantity) |
|-------------|-----------------------|------------------------|--------------------------|
| SWITZERLAND | 3 000 000 - 3 500 000 | up to 3                | up to 3                  |