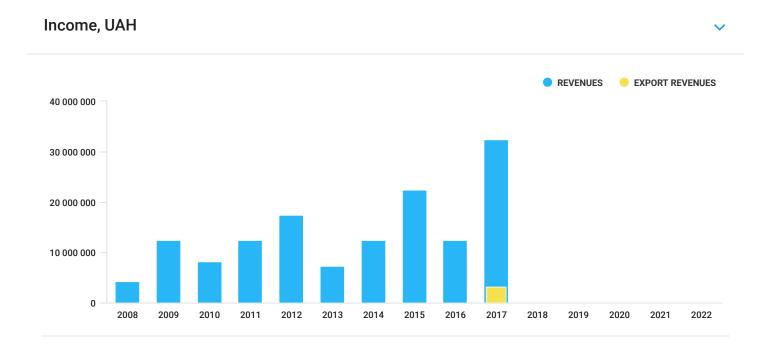

# Foreign economic activities\*

Important. These data can be obtained automatically directly to your accounting system. Find out more

EXPORT REVENUES