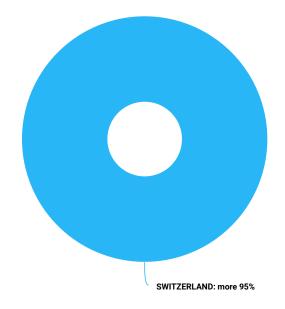

### Geography, export

This analytical indicator shows the share of funds earned as a result of carrying out foreign economic activity in the revenues.

This diagram shows the level of contractor's dependence on the economic situation in the country and risks associated with the termination of export and import operations.