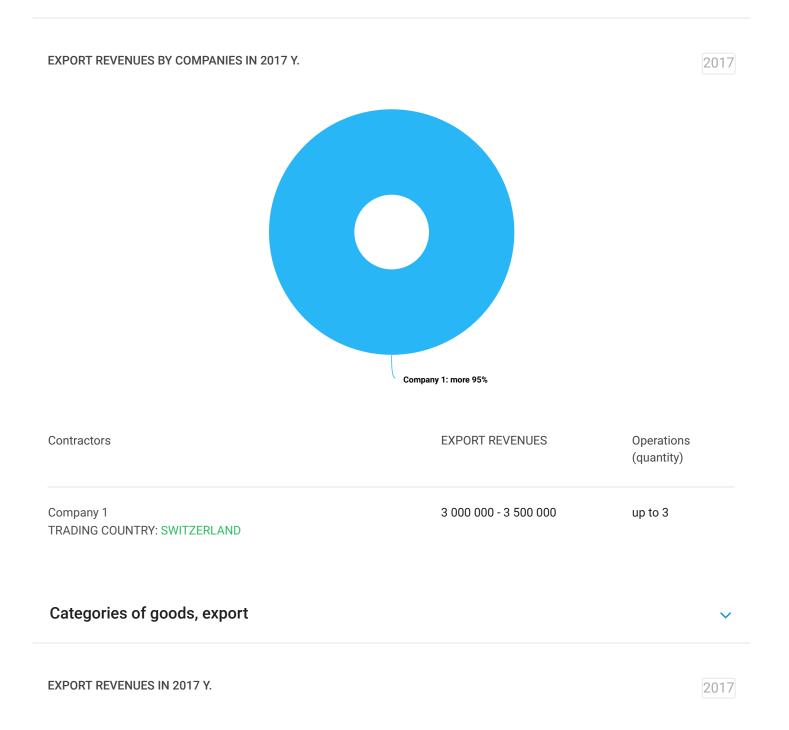

#### **EXPORT REVENUES IN 2017 Y.**

2017

| Country     | EXPORT REVENUES       | Contractors (quantity) | Operations<br>(quantity) |
|-------------|-----------------------|------------------------|--------------------------|
| SWITZERLAND | 3 000 000 - 3 500 000 | up to 3                | up to 3                  |

### TOP-10 contractors, export

| Ukrainian<br>classification of<br>commodities<br>involved in FEA | Description                       | EXPORT REVENUES, UAH. |
|------------------------------------------------------------------|-----------------------------------|-----------------------|
| 1201                                                             | Soya beans, whether or not broken | 3 000 000 - 3 500 000 |