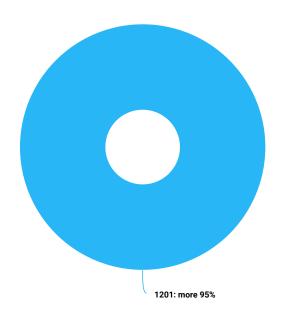

### TOP-10 contractors, export

| Ukrainian<br>classification of<br>commodities<br>involved in FEA | Description                       | EXPORT REVENUES, UAH. |
|------------------------------------------------------------------|-----------------------------------|-----------------------|
| 1201                                                             | Soya beans, whether or not broken | 3 000 000 - 3 500 000 |

This analytical indicator shows the share of funds earned as a result of carrying out foreign economic activity in the revenues.

This diagram shows the level of contractor's dependence on the economic situation in the country and risks associated with the termination of export and import operations.